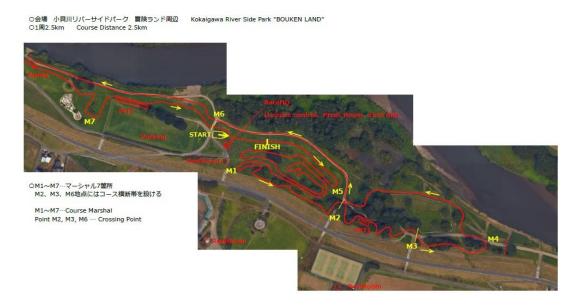

#### 11. Course Description:

The 2.5 km course is high-speed flat, contains a grassy section, tabletop steep slopes, high speed banks, and long paved path. The course includes section of planks, equipped with water 2 high pressure cleanings. Kokaigawa River Side Park faces river and cycling road, many citizens gather.